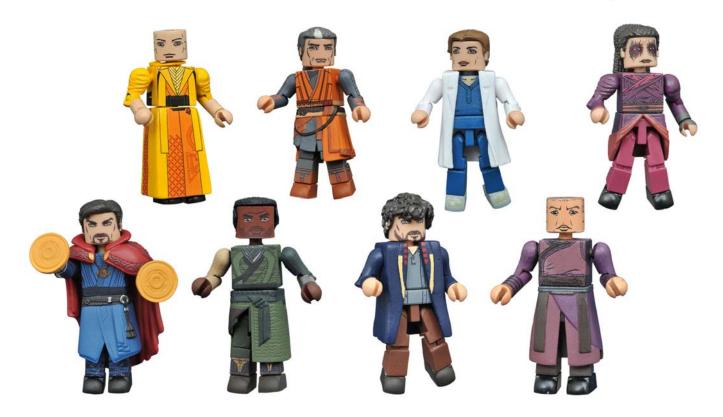

## MARVEL MINIMATES SERIES 70 DOCTOR STRANGE MOVIE ASSORTMENT

## PRODUCT FEATURES

A Diamond Select Toys Release! The next chapter of the Marvel Cinematic Universe is now the next entry in the long-running Marvel Minimates line! Series 70 of Marvel Minimates mini-figures travels to the world of the Doctor Strange movie, with four different two-packs: Dr. Strange with The Ancient One, Mordo with Kaecilius, the specialty-exclusive Stephen Strange with Christine Palmer and the specialty-exclusive Wong & Zealot! Each 2" Minimates mini-figure features 14 points of articulation and fully interchangeable parts. Each two-pack is packaged in a full-color window box.

## KEY SELLING POINTS

- \* Bringing the next chapter of the Marvel Cinematic Universeto the Marvel Minimates line
- \* Four different two-packs include Dr. Strange/Ancient One, Mordo/Kaecilius, the specialty-exclusive Stephen Strange/Christine Palmer and the specialty-exclusive Wong/ Zealot!
- \* Each 2" Minimates mini-figure features 14 points of articulation
- \* Fully interchangeable parts
- \* Packaged in a full-color window box